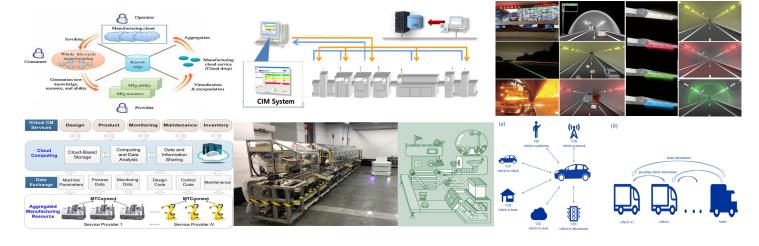

# Customized Development, Design, Manufacturing and Service of Advanced Manufacturing Equipment:

## **Equipment for Semiconductor and Electronic Product Manufacturing Engineering**

Standardization, Flexibility, Modularization, Intelligent Manufacturing Equipment & ATS Machine

DX Intelligent Space Management System based on Cloud Platform